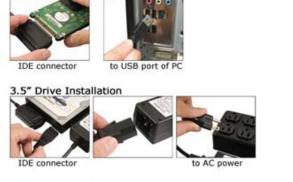

## **USB 2.0 to IDE/SATA Cable Adapter**

## USB 2.0 to IDE/SATA Cable Adapter.

Indispensable. That's what our customers are calling Ultra's new USB 2.0 IDE/SATA cable adapter. It's exactly what you need if you're going to connect hard drives, CD-ROM, combo drives, or DVD-RW drives to a PC with a USB 2.0 interface. The Ultra USB 2.0 to IDE/SATA cable adapter supports fast 480M data transfer rates and 52x CD-ROM speeds. And it comes with an AC adapter to supply your external power. Whether your system is ready for SATA or IDE, Ultra is ready for you with the USB 2.0 IDE/SATA cable adapter. You can depend on Ultra for the industry's finest cables and computer accessories. For the best performance at the most affordable price, order the Ultra USB 2.0 IDE/SATA cable adapter today.



Serial ATA Installation

2.5" Drive Installation



## AC power to SATA device





**USB 2.0 IDE/SATA Cable Adapter** Part #:ULT40112 UPC#:022769401126 Weight: 0.09 lbs. Dimensions: 33.50x1.60x0.60"



LTRA 1-800-830-0051 www.ultraproducts.com